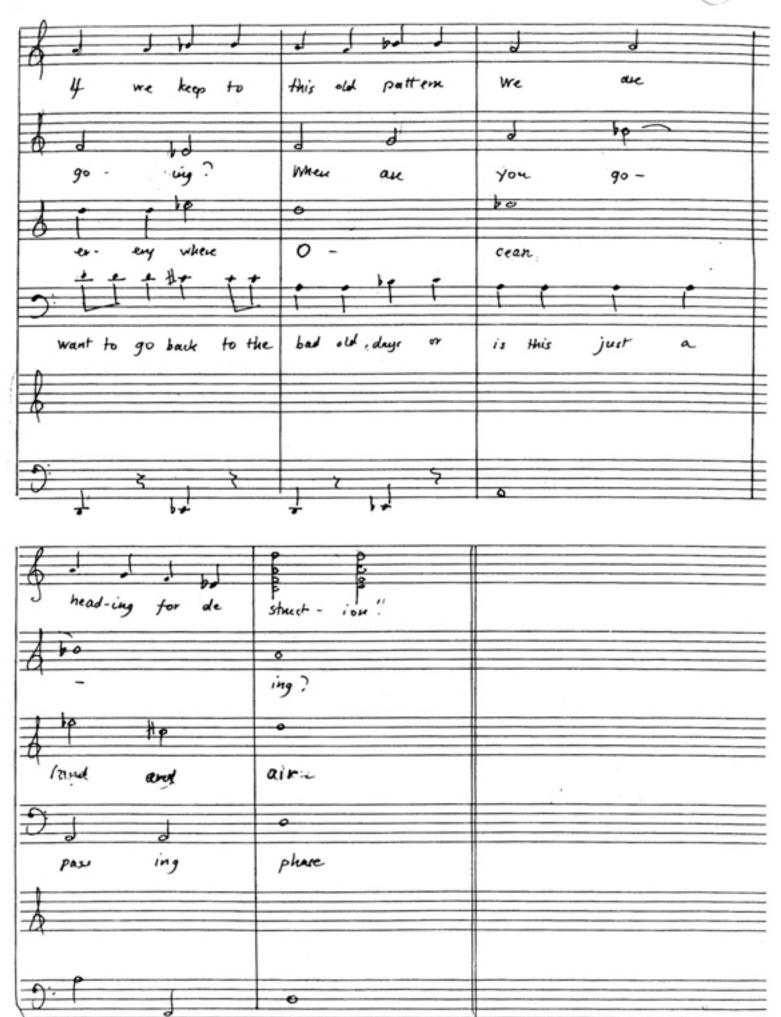

Amajun people                                  | •                                  |
|        | Wile cuple, Prestration                        |                                    |
|        | Yukpa tribe, Venezuela                         |                                    |
|        | Santal Community, Bangla De                    | zh                                 |
|        |                                                |                                    |
|        | Hos y Fran                                     |                                    |
|        | / /                                            |                                    |



















Globe and Dictator energe staking hands Uranium looking Junovs Carbon getting bigger and bigger