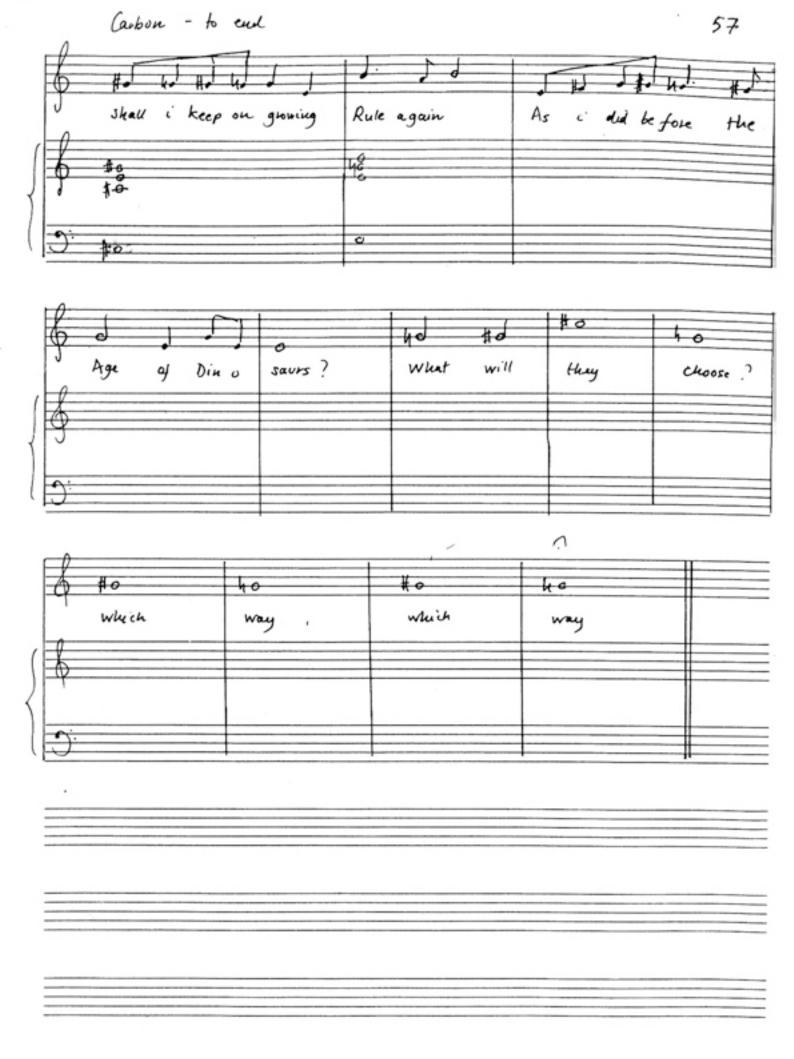

ajun people                                  | •                                  |
|        | Wile cuple, Prestration                        |                                    |
|        | Yukpa tribe, Venezuela                         |                                    |
|        | Santal Community, Bangla De                    | zh                                 |
|        |                                                |                                    |
|        | Hos y Fran                                     |                                    |
|        | / /                                            |                                    |



















Globe and Dictator energe staking hands Uranium looking Junovs Carbon getting bigger and bigger