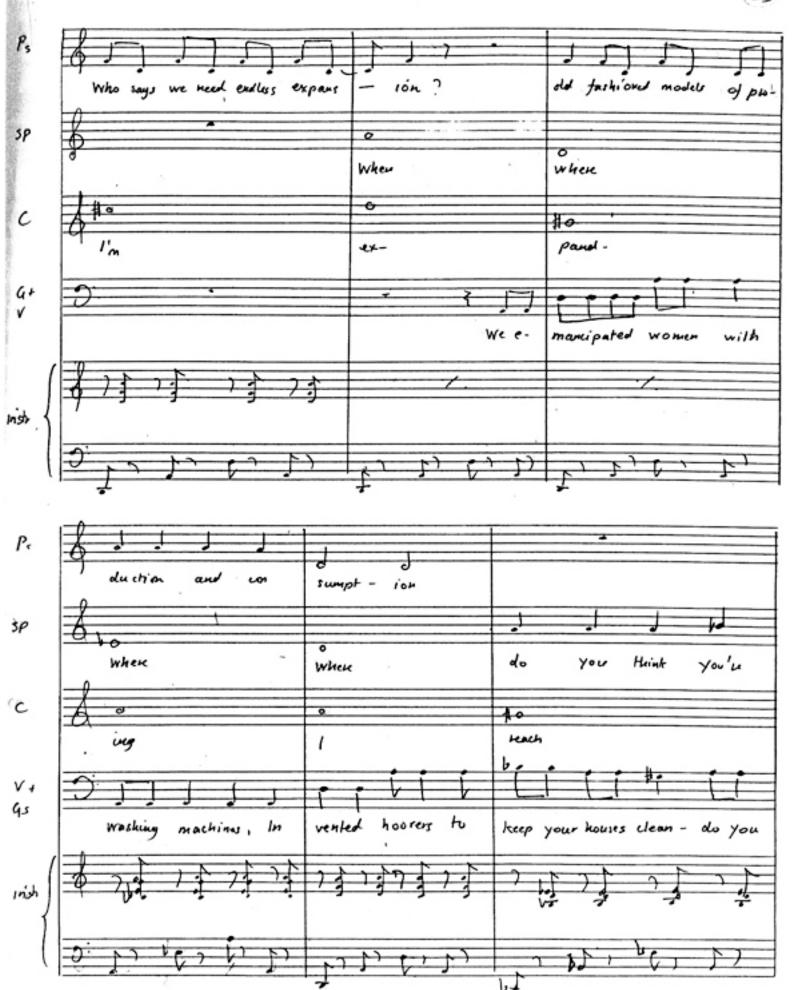

| Amajun people                                  | •                                  |
|        | Wile cuple, Prestration                        |                                    |
|        | Yukpa tribe, Venezuela                         |                                    |
|        | Santal Community, Bangla De                    | zh                                 |
|        |                                                |                                    |
|        | Hos y Fran                                     |                                    |
|        | / /                                            |                                    |



















Globe and Dictator energe staking hands Uranium looking Junovs Carbon getting bigger and bigger